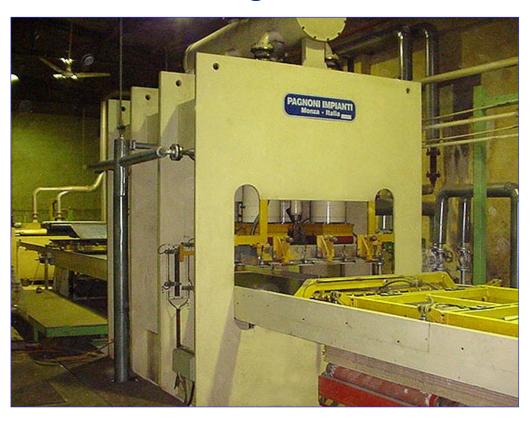

#### State-of-the-art press, with:

- steady design
- down-stroke closing
- specific pressure 35 kg/cm² (500 PSI)
- high thermal efficiency
- independent thermal regulation of the platens
- ► 100% factory assembled and tested