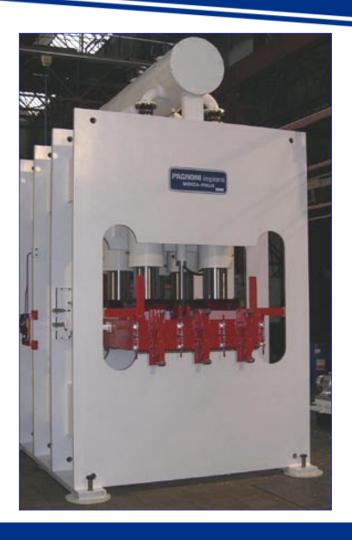

#### State-of-the-art press, with:

- steady design
- down-stroke closing
- specific pressure 35 kg/cm² (500 PSI)
- high thermal efficiency
- independent thermal regulation of the platens
- ► 100% factory assembled and tested