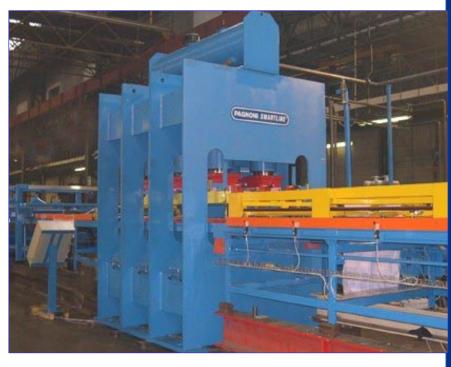

Pagnoni SMARTLINE the high quality answer to the cheap short-cycle lines actually proposed on the market

standard short cycle lamination press line complete, friendly, reliable, inexpensive

#### State-of-the-art press, with:

- steady design
- down-stroke closing
- specific pressure 35 kg/cm² (500 PSI)
- high thermal efficiency
- independent thermal regulation of the platens
- ► 100% factory assembled and tested