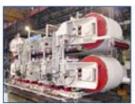

#### State-of-the-art press, with:

- steady design
- down-stroke closing
- specific pressure 35 kg/cm² (500 PSI)
- high thermal efficiency
- independent thermal regulation of the platens
- ► 100% factory assembled and tested