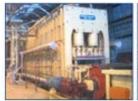

Pagnoni SMARTLINE the high quality answer to the cheap short-cycle lines actually proposed on the market

standard short cycle lamination press line complete, friendly, reliable, inexpensive

#### The standard SCL line featuring:

- premium quality board
- reliable and users friendly
- constant output
- all thickness boards processing
- ▶ low investment cost
- small running cost
- standard board size 4' x 8'
- ► fully computerized line
- simple, efficient, fast and accurate lay-up paper system
- ▶ fast installation for immediate running

#### State-of-the-art press, with:

- steady design
- down-stroke closing
- specific pressure 35 kg/cm² (500 PSI)
- high thermal efficiency
- independent thermal regulation of the platens
- ► 100% factory assembled and tested