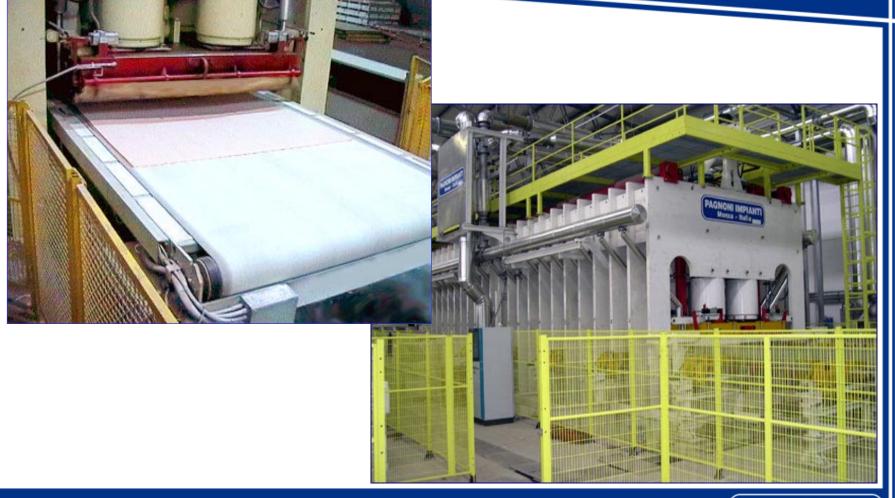

#### State-of-the-art press, with:

- steady design
- down-stroke closing
- specific pressure 35 kg/cm² (500 PSI)
- high thermal efficiency
- independent thermal regulation of the platens
- ► 100% factory assembled and tested

standard short cycle lamination press line complete, friendly, reliable, inexpensive