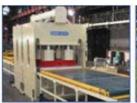

Pagnoni SMARTLINE the high quality answer to the cheap short-cycle lines actually proposed on the market

standard short cycle lamination press line complete, friendly, reliable, inexpensive

#### The standard SCL line featuring:

- premium quality board
- reliable and users friendly
- constant output
- all thickness boards processing
- ▶ low investment cost
- small running cost
- standard board size 4' x 8'
- ► fully computerized line
- simple, efficient, fast and accurate lay-up paper system
- ▶ fast installation for immediate running

#### State-of-the-art press, with:

- steady design
- down-stroke closing
- specific pressure 35 kg/cm² (500 PSI)
- high thermal efficiency
- independent thermal regulation of the platens
- ► 100% factory assembled and tested