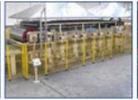

#### The standard SCL line featuring:

- premium quality board
- reliable and users friendly
- constant output
- all thickness boards processing
- ▶ low investment cost
- small running cost
- standard board size 4' x 8'
- ► fully computerized line
- simple, efficient, fast and accurate lay-up paper system
- ▶ fast installation for immediate running