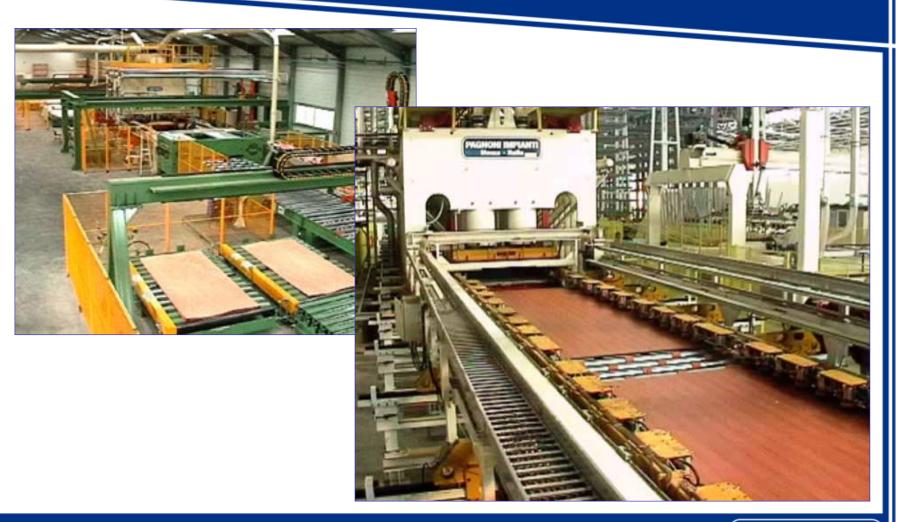

Pagnoni SMARTLINE the high quality answer to the cheap short-cycle lines actually proposed on the market

standard short cycle lamination press line complete, friendly, reliable, inexpensive

#### The standard SCL line featuring:

- premium quality board
- reliable and users friendly
- constant output
- all thickness boards processing
- ▶ low investment cost
- small running cost
- standard board size 4' x 8'
- ► fully computerized line
- simple, efficient, fast and accurate lay-up paper system
- ▶ fast installation for immediate running

standard short cycle lamination press line complete, friendly, reliable, inexpensive