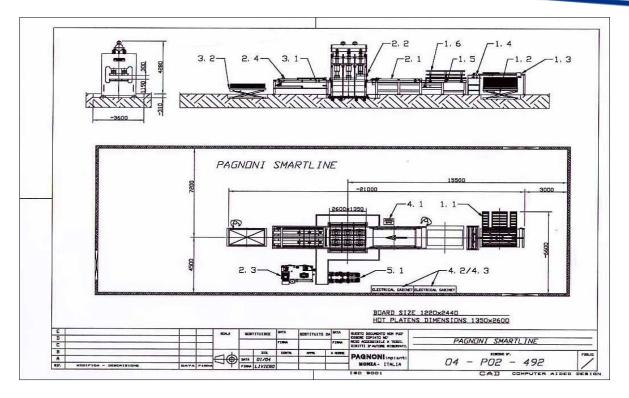

Pagnoni SMARTLINE the high quality answer to the cheap short-cycle lines actually proposed on the market

standard short cycle lamination press line complete, friendly, reliable, inexpensive

#### The standard SCL line featuring:

- premium quality board
- reliable and users friendly
- constant output
- all thickness boards processing
- ▶ low investment cost
- small running cost
- standard board size 4' x 8'
- ► fully computerized line
- simple, efficient, fast and accurate lay-up paper system
- ▶ fast installation for immediate running

#### State-of-the-art press, with:

- steady design
- down-stroke closing
- specific pressure 35 kg/cm² (500 PSI)
- high thermal efficiency
- independent thermal regulation of the platens
- ► 100% factory assembled and tested