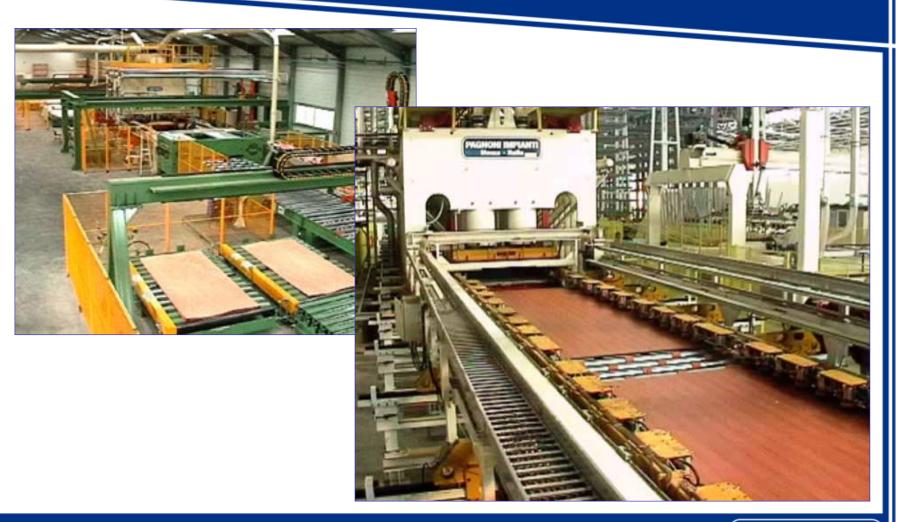

Pagnoni SELECTA, the high quality answer to the expensive and complex short-cycle lines proposed on the market

standard short cycle lamination press line complete, friendly, reliable, inexpensive

#### The standard SCL line featuring:

- premium quality board
- reliable and users friendly
- constant output
- all thickness boards processing
- ▶ low investment cost
- small running cost
- several standard models:
- **7' x 14'**: boards size from 1550 x 2800 to 2150 x 4200 mm **7' x 9'**: boards size from 1550 x 2440 to 2150 x 2800 mm
- **6' x 12'**: boards size from 1220 x 2440 to 1850 x 3700 mm
- **6' x 9'**: boards size from 1220 x 2440 to 1850 x 2800 mm
- **5' x 10'**: boards size from 1220 x 2440 to 1550 x 3100 mm
- ► fully computerized line
- ► simple, efficient, fast and accurate lay-up paper system
- fast installation for immediate running

standard short cycle lamination press line complete, friendly, reliable, inexpensive

State-of-the-art press, with:

- steady design
- down-stroke closing
- specific pressure 40 kg/cm² (570 psi)
- high thermal efficiency
- independent thermal regulation of the platens
- \* 100% factory assembled and tested