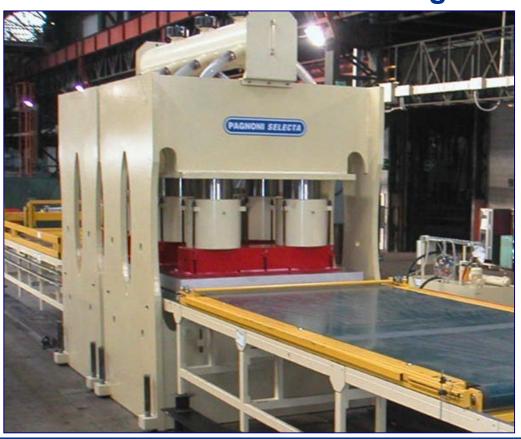

Pagnoni SELECTA, the high quality answer to the expensive and complex short-cycle lines proposed on the market

standard short cycle lamination press line complete, friendly, reliable, inexpensive

standard short cycle lamination press line complete, friendly, reliable, inexpensive

State-of-the-art press, with:

- steady design
- down-stroke closing
- specific pressure 40 kg/cm² (570 psi)
- high thermal efficiency
- independent thermal regulation of the platens
- \* 100% factory assembled and tested