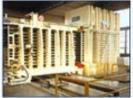

#### The standard SCL line featuring:

- premium quality board
- reliable and users friendly
- constant output
- all thickness boards processing
- ▶ low investment cost
- small running cost
- several standard models:
- **7' x 14'**: boards size from 1550 x 2800 to 2150 x 4200 mm **7' x 9'**: boards size from 1550 x 2440 to 2150 x 2800 mm
- **6' x 12'**: boards size from 1220 x 2440 to 1850 x 3700 mm
- **6' x 9'**: boards size from 1220 x 2440 to 1850 x 2800 mm
- **5' x 10'**: boards size from 1220 x 2440 to 1550 x 3100 mm
- ► fully computerized line
- ► simple, efficient, fast and accurate lay-up paper system
- fast installation for immediate running

#### Impregnated papers

- decorative melamine papers
- ▶ phenol resin papers

standard short cycle lamination press line complete, friendly, reliable, inexpensive