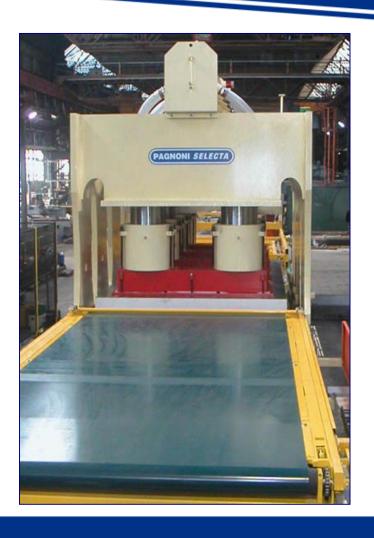

Pagnoni SELECTA, the high quality answer to the expensive and complex short-cycle lines proposed on the market

standard short cycle lamination press line complete, friendly, reliable, inexpensive

standard short cycle lamination press line complete, friendly, reliable, inexpensive

State-of-the-art press, with:

- steady design
- down-stroke closing
- specific pressure 40 kg/cm² (570 psi)
- high thermal efficiency
- independent thermal regulation of the platens
- \* 100% factory assembled and tested