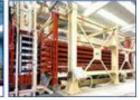

#### The standard SCL line featuring:

- premium quality board
- reliable and users friendly
- constant output
- all thickness boards processing
- ▶ low investment cost
- small running cost
- several standard models:
- **7' x 14'**: boards size from 1550 x 2800 to 2150 x 4200 mm **7' x 9'**: boards size from 1550 x 2440 to 2150 x 2800 mm
- **6' x 12'**: boards size from 1220 x 2440 to 1850 x 3700 mm
- **6' x 9'**: boards size from 1220 x 2440 to 1850 x 2800 mm
- **5' x 10'**: boards size from 1220 x 2440 to 1550 x 3100 mm
- ► fully computerized line
- ► simple, efficient, fast and accurate lay-up paper system
- fast installation for immediate running

standard short cycle lamination press line complete, friendly, reliable, inexpensive

State-of-the-art press, with:

- steady design
- down-stroke closing
- specific pressure 40 kg/cm² (570 psi)
- high thermal efficiency
- independent thermal regulation of the platens
- \* 100% factory assembled and tested