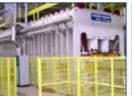

#### The standard SCL line featuring:

- premium quality board
- reliable and users friendly
- constant output
- all thickness boards processing
- ▶ low investment cost
- small running cost
- several standard models:
- **7' x 14'**: boards size from 1550 x 2800 to 2150 x 4200 mm **7' x 9'**: boards size from 1550 x 2440 to 2150 x 2800 mm
- **6' x 12'**: boards size from 1220 x 2440 to 1850 x 3700 mm
- **6' x 9'**: boards size from 1220 x 2440 to 1850 x 2800 mm
- **5' x 10'**: boards size from 1220 x 2440 to 1550 x 3100 mm
- ► fully computerized line
- ► simple, efficient, fast and accurate lay-up paper system
- fast installation for immediate running

standard short cycle lamination press line complete, friendly, reliable, inexpensive

State-of-the-art press, with:

- steady design
- down-stroke closing
- specific pressure 40 kg/cm² (570 psi)
- high thermal efficiency
- independent thermal regulation of the platens
- \* 100% factory assembled and tested