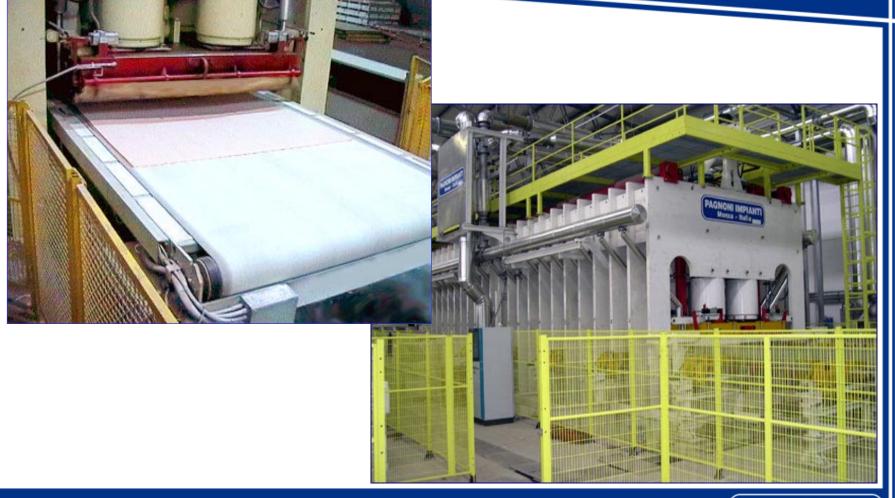

#### The standard SCL line featuring:

- premium quality board
- reliable and users friendly
- constant output
- all thickness boards processing
- ▶ low investment cost
- small running cost
- several standard models:
- **7' x 14'**: boards size from 1550 x 2800 to 2150 x 4200 mm **7' x 9'**: boards size from 1550 x 2440 to 2150 x 2800 mm
- **6' x 12'**: boards size from 1220 x 2440 to 1850 x 3700 mm
- **6' x 9'**: boards size from 1220 x 2440 to 1850 x 2800 mm
- **5' x 10'**: boards size from 1220 x 2440 to 1550 x 3100 mm
- ► fully computerized line
- ► simple, efficient, fast and accurate lay-up paper system
- fast installation for immediate running

standard short cycle lamination press line complete, friendly, reliable, inexpensive

State-of-the-art press, with:

- steady design
- down-stroke closing
- specific pressure 40 kg/cm² (570 psi)
- high thermal efficiency
- independent thermal regulation of the platens
- \* 100% factory assembled and tested