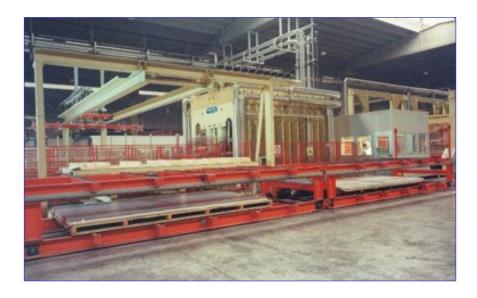

Pagnoni SELECTA, the high quality answer to the expensive and complex short-cycle lines proposed on the market

standard short cycle lamination press line complete, friendly, reliable, inexpensive

#### The standard SCL line featuring:

- premium quality board
- reliable and users friendly
- constant output
- all thickness boards processing
- ▶ low investment cost
- small running cost
- several standard models:
- **7' x 14'**: boards size from 1550 x 2800 to 2150 x 4200 mm **7' x 9'**: boards size from 1550 x 2440 to 2150 x 2800 mm
- **6' x 12'**: boards size from 1220 x 2440 to 1850 x 3700 mm
- **6' x 9'**: boards size from 1220 x 2440 to 1850 x 2800 mm
- **5' x 10'**: boards size from 1220 x 2440 to 1550 x 3100 mm
- ► fully computerized line
- ► simple, efficient, fast and accurate lay-up paper system
- fast installation for immediate running