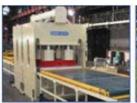

Pagnoni SELECTA, the high quality answer to the expensive and complex short-cycle lines proposed on the market

standard short cycle lamination press line complete, friendly, reliable, inexpensive

#### The standard SCL line featuring:

- premium quality board
- reliable and users friendly
- constant output
- all thickness boards processing
- ▶ low investment cost
- small running cost
- several standard models:
- **7' x 14'**: boards size from 1550 x 2800 to 2150 x 4200 mm **7' x 9'**: boards size from 1550 x 2440 to 2150 x 2800 mm
- **6' x 12'**: boards size from 1220 x 2440 to 1850 x 3700 mm
- **6' x 9'**: boards size from 1220 x 2440 to 1850 x 2800 mm
- **5' x 10'**: boards size from 1220 x 2440 to 1550 x 3100 mm
- ► fully computerized line
- ► simple, efficient, fast and accurate lay-up paper system
- fast installation for immediate running

standard short cycle lamination press line complete, friendly, reliable, inexpensive

State-of-the-art press, with:

- steady design
- down-stroke closing
- specific pressure 40 kg/cm² (570 psi)
- high thermal efficiency
- independent thermal regulation of the platens
- \* 100% factory assembled and tested