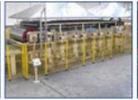

#### The standard SCL line featuring:

- premium quality board
- reliable and users friendly
- constant output
- all thickness boards processing
- ▶ low investment cost
- small running cost
- several standard models:
- **7' x 14'**: boards size from 1550 x 2800 to 2150 x 4200 mm **7' x 9'**: boards size from 1550 x 2440 to 2150 x 2800 mm
- **6' x 12'**: boards size from 1220 x 2440 to 1850 x 3700 mm
- **6' x 9'**: boards size from 1220 x 2440 to 1850 x 2800 mm
- **5' x 10'**: boards size from 1220 x 2440 to 1550 x 3100 mm
- ► fully computerized line
- ► simple, efficient, fast and accurate lay-up paper system
- fast installation for immediate running

standard short cycle lamination press line complete, friendly, reliable, inexpensive

State-of-the-art press, with:

- steady design
- down-stroke closing
- specific pressure 40 kg/cm² (570 psi)
- high thermal efficiency
- independent thermal regulation of the platens
- \* 100% factory assembled and tested