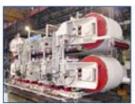

standard short cycle lamination press line complete, friendly, reliable, inexpensive

State-of-the-art press, with:

- steady design
- down-stroke closing
- specific pressure 40 kg/cm² (570 psi)
- high thermal efficiency
- independent thermal regulation of the platens
- \* 100% factory assembled and tested