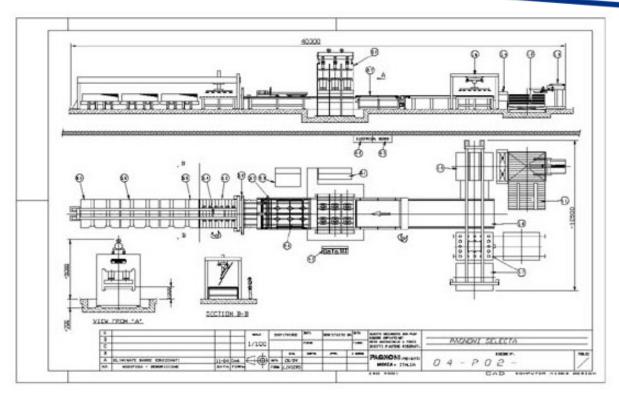

#### The standard SCL line featuring:

- premium quality board
- reliable and users friendly
- constant output
- all thickness boards processing
- ▶ low investment cost
- small running cost
- several standard models:
- **7' x 14'**: boards size from 1550 x 2800 to 2150 x 4200 mm **7' x 9'**: boards size from 1550 x 2440 to 2150 x 2800 mm
- **6' x 12'**: boards size from 1220 x 2440 to 1850 x 3700 mm
- **6' x 9'**: boards size from 1220 x 2440 to 1850 x 2800 mm
- **5' x 10'**: boards size from 1220 x 2440 to 1550 x 3100 mm
- ► fully computerized line
- ► simple, efficient, fast and accurate lay-up paper system
- fast installation for immediate running

standard short cycle lamination press line complete, friendly, reliable, inexpensive

State-of-the-art press, with:

- steady design
- down-stroke closing
- specific pressure 40 kg/cm² (570 psi)
- high thermal efficiency
- independent thermal regulation of the platens
- \* 100% factory assembled and tested