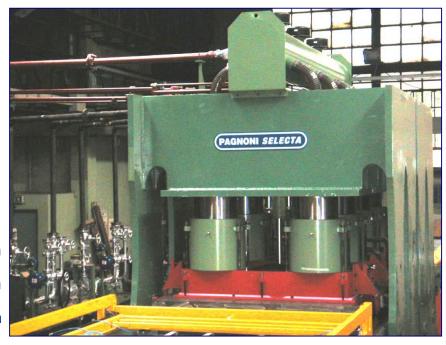

Pagnoni SELECTA, the high quality answer to the expensive and complex short-cycle lines proposed on the market

standard short cycle lamination press line complete, friendly, reliable, inexpensive

standard short cycle lamination press line complete, friendly, reliable, inexpensive

State-of-the-art press, with:

- steady design
- down-stroke closing
- specific pressure 40 kg/cm² (570 psi)
- high thermal efficiency
- independent thermal regulation of the platens
- \* 100% factory assembled and tested