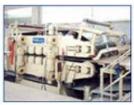

#### The standard SCL line featuring:

- premium quality board
- reliable and users friendly
- constant output
- all thickness boards processing
- ▶ low investment cost
- small running cost
- several standard models:
- **7' x 14'**: boards size from 1550 x 2800 to 2150 x 4200 mm **7' x 9'**: boards size from 1550 x 2440 to 2150 x 2800 mm
- **6' x 12'**: boards size from 1220 x 2440 to 1850 x 3700 mm
- **6' x 9'**: boards size from 1220 x 2440 to 1850 x 2800 mm
- **5' x 10'**: boards size from 1220 x 2440 to 1550 x 3100 mm
- ► fully computerized line
- ► simple, efficient, fast and accurate lay-up paper system
- fast installation for immediate running